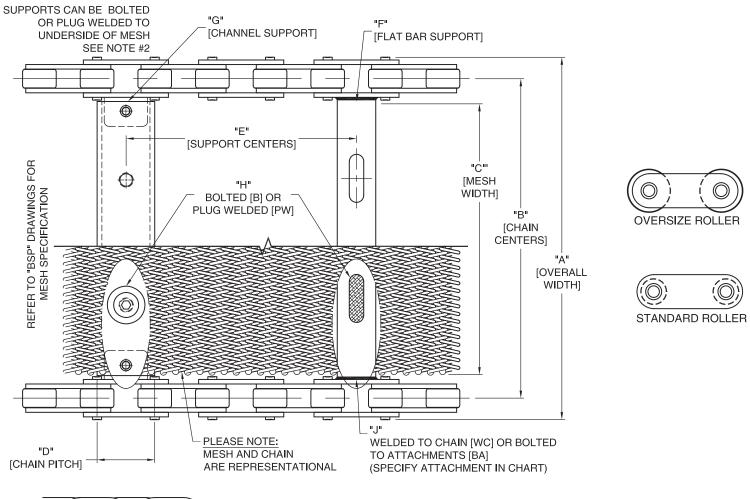

| BELT SPECIFICATION                                  |             |          |  |  |  |
|-----------------------------------------------------|-------------|----------|--|--|--|
| VARIABLES                                           | DATA        | MATERIAL |  |  |  |
| "A"                                                 |             |          |  |  |  |
| "B"                                                 |             |          |  |  |  |
| "C"                                                 |             |          |  |  |  |
| "D"                                                 |             |          |  |  |  |
| "E"                                                 |             |          |  |  |  |
| "F" (SIZE)                                          |             |          |  |  |  |
| "G" (SIZE)                                          |             |          |  |  |  |
| "H"                                                 | B or PW     |          |  |  |  |
| "J"                                                 | WC or BA    |          |  |  |  |
| CHAIN NUMBER                                        |             |          |  |  |  |
| ROLLER SIZE                                         | STD or OVR  |          |  |  |  |
| MESH SPEC.                                          |             |          |  |  |  |
| NOTES: (IE. SIDE PLATES, FLIGHTS, ATTACHMENTS ETC.) |             |          |  |  |  |
|                                                     |             |          |  |  |  |
| PLEASE CIRCLE CRITICAL DIMENSION                    |             |          |  |  |  |
|                                                     | "A" "B" "C" |          |  |  |  |

## NOTES:

1. THIS DRAWING IS INTENDED SOLELY FOR LAYOUT PURPOSES. IT IS THE RESPONSIBILTY OF THE CUSTOMER TO RELAY ANY IMPORTANT INFORMATION REGARDING ANY AND ALL DESIGN FEATURES OF DESIRED BELT.

2. PLEASE NOTE THAT WHEN SUPPORTS ARE TO BE BOLTED TO MESH, A MINIMAL AMOUNT OF PLUG WELDING IS REQUIRED TO SECURELY FASTEN THE MESH.