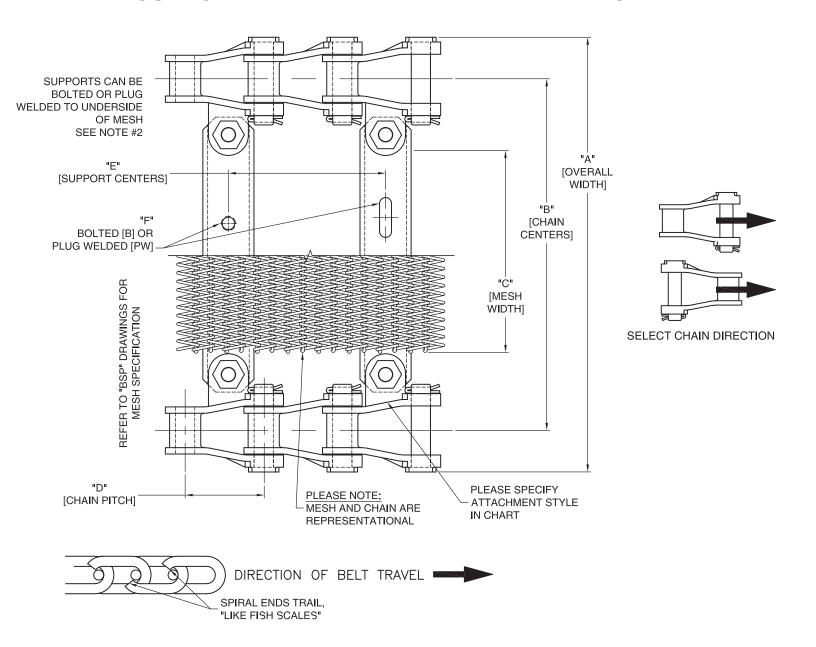

| BEL                 | T SPECI         | FICATI    | ON              |
|---------------------|-----------------|-----------|-----------------|
| VARIABLES           | DA <sup>-</sup> | ГА        | MATERIAL        |
| "A"                 |                 |           |                 |
| "B"                 |                 |           |                 |
| "C"                 |                 |           |                 |
| "D"                 |                 |           |                 |
| "E"                 |                 |           |                 |
| "F"                 | B or            | PW        |                 |
| CHAIN NUMBER        |                 |           |                 |
| MESH SPEC.          |                 |           |                 |
| NOTES: (IE. SIDE PL | ATES, FLIC      | GHTS, AT  | TACHMENTS ETC.) |
|                     |                 |           |                 |
| PLEASE C            | IRCLE CRI       | FICAL DIM | MENSION         |
|                     | "A" "B"         | "C"       |                 |

## NOTES:

1. THIS DRAWING IS INTENDED SOLELY FOR LAYOUT PURPOSES. IT IS THE RESPONSIBILTY OF THE CUSTOMER TO RELAY ANY IMPORTANT INFORMATION REGARDING ANY AND ALL DESIGN FEATURES OF DESIRED BELT.

2. PLEASE NOTE THAT WHEN SUPPORTS ARE TO BE BOLTED TO MESH, A MINIMAL AMOUNT OF PLUG WELDING IS REQUIRED TO SECURELY FASTEN THE MESH.