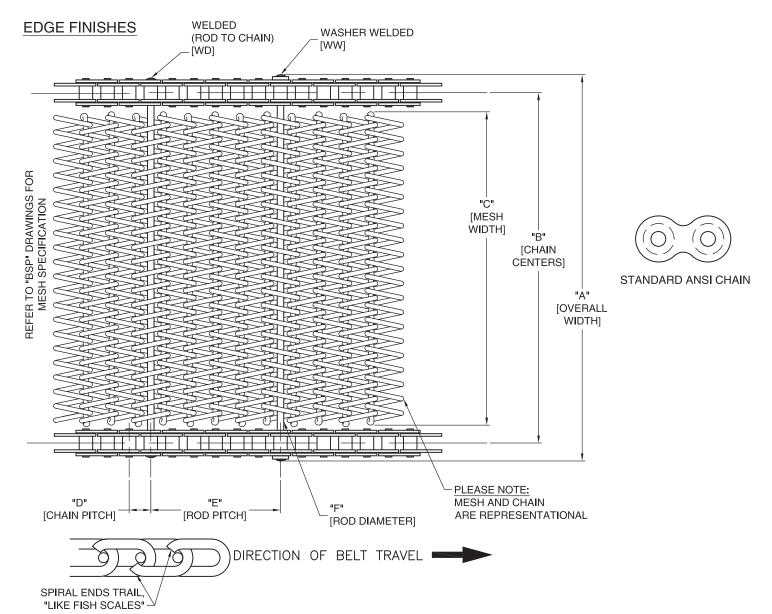

| BELT SPECIFICATION                              |          |          |  |  |
|-------------------------------------------------|----------|----------|--|--|
| VARIABLES                                       | DATA     | MATERIAL |  |  |
| "A"                                             |          |          |  |  |
| "B"                                             |          |          |  |  |
| "C"                                             |          |          |  |  |
| "D"                                             |          |          |  |  |
| "E"                                             |          |          |  |  |
| "F"                                             |          |          |  |  |
| CHAIN NUMBER                                    |          |          |  |  |
| EDGE FINISH                                     | WW or WD |          |  |  |
| MESH SPEC.                                      |          |          |  |  |
| NOTES:                                          |          |          |  |  |
| (IE. SIDE PLATES, FLIGHTS, OVERSIZED RODS ETC.) |          |          |  |  |
|                                                 |          |          |  |  |
| PLEASE CIRCLE CRITICAL DIMENSION                |          |          |  |  |
| "A" "B" "C"                                     |          |          |  |  |