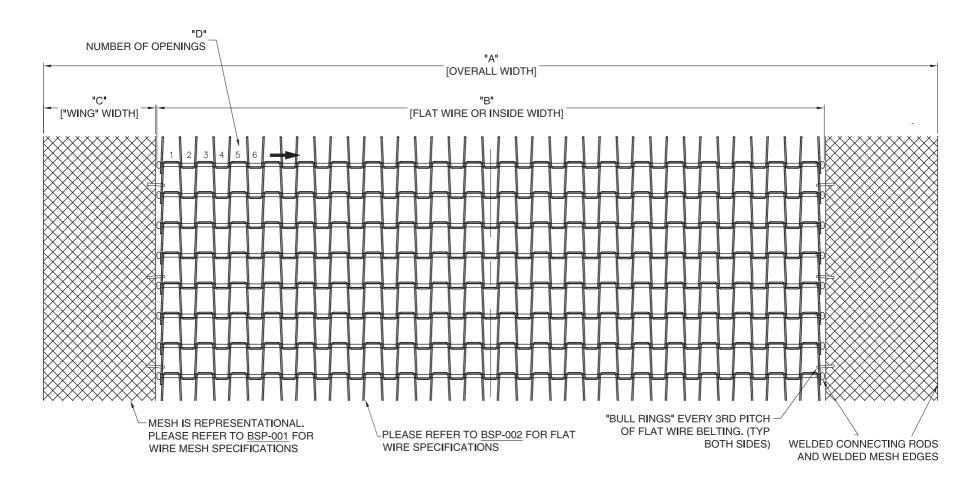

| BELT SPECIFICATION               |         |     |          |  |  |
|----------------------------------|---------|-----|----------|--|--|
| VARIABLES                        | DA      | TA  | MATERIAL |  |  |
| "A"                              |         |     |          |  |  |
| "B"                              |         |     |          |  |  |
| "C"                              |         |     |          |  |  |
| "D"                              |         |     |          |  |  |
| MESH SPEC                        |         |     |          |  |  |
| FLAT WIRE DUTY                   |         |     |          |  |  |
| NOTES:                           |         |     |          |  |  |
|                                  |         |     |          |  |  |
| PLEASE CIRCLE CRITICAL DIMENSION |         |     |          |  |  |
|                                  | "A" "B" | "C" |          |  |  |

## NOTES:

1. THIS DRAWING IS INTENDED SOLELY FOR LAYOUT PURPOSES. IT IS THE RESPONSIBILTY OF THE CUSTOMER TO RELAY ANY IMPORTANT INFORMATION REGARDING ANY AND ALL DESIGN FEATURES OF DESIRED BELT.

2. EXAMPLE OF FLAT BELT WIRE SPECIFICATION IS 1/2" x 1", WHERE 1/2" IS LATERERAL PITCH AND 1" IS LONGITUDINAL PITCH. PLEASE REFER TO BSP-002.