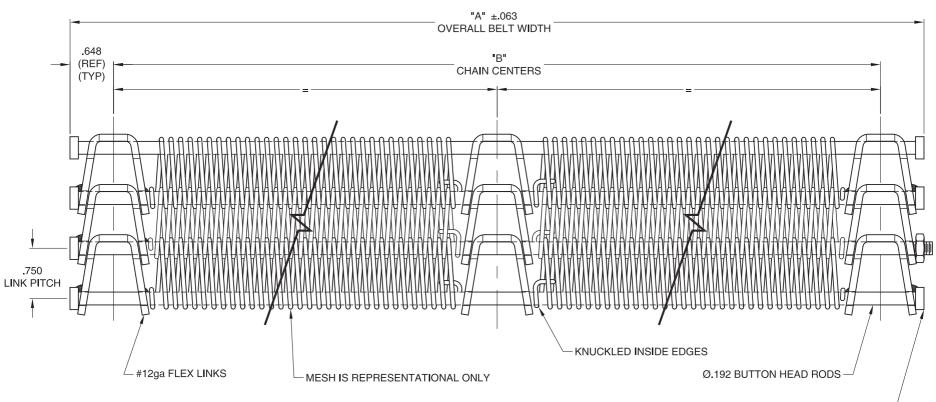

## 3/4" x 12ga FLEX LINK BELT - 3 ROWS (STRAIGHT RUNNING)

TYPICAL BUTTONHEAD ON BOTH ENDS OF ALL RODS EXCEPT CONNECTING RODS. ----

| BELT SPECIFICATION               |         |          |
|----------------------------------|---------|----------|
| VARIABLES                        | DATA    | MATERIAL |
| "A"                              |         |          |
| "B"                              |         |          |
| MESH SPEC                        |         |          |
| NOTES:                           |         |          |
|                                  |         |          |
|                                  |         |          |
|                                  |         |          |
|                                  |         |          |
| PLEASE CIRCLE CRITICAL DIMENSION |         |          |
|                                  | "A" "B" |          |
|                                  |         |          |