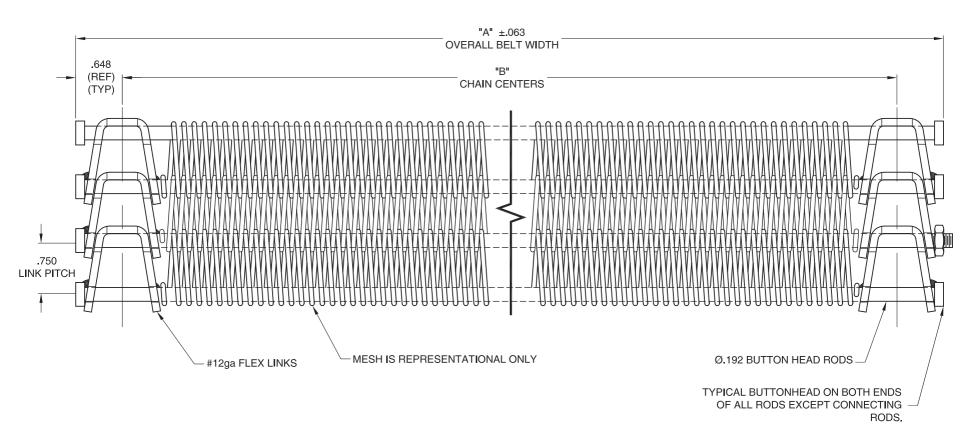

## 3/4" x 12ga FLEX LINK BELT - 2 ROWS ( STRAIGHT RUNNING)

ASSEMBLY NUMBER AFL01275-2R

FOR REFERENCE ONLY

| NOTICE: THIS DRAWING IS THE<br>PROPERTY OF THE UNIKING CANADA<br>COMPANY AND MAY NOT BE COPIED<br>OR REPRODUCED IN ANY FORM, OR<br>USED FOR MANUFACTURING<br>PUROPOSES OF ANY KIND WITHOUT | CUSTOMER<br>INFORMATION              |        |                               |              |
|--------------------------------------------------------------------------------------------------------------------------------------------------------------------------------------------|--------------------------------------|--------|-------------------------------|--------------|
| THE EXPRESSED WRITTEN CONSENT OF<br>THE UNIKING CANADA COMPANY.                                                                                                                            | P.O. #                               |        |                               |              |
| $\triangle$ $\square$                                                                                                                                                                      | W.O.#                                | QUOTE# |                               |              |
|                                                                                                                                                                                            | TOLERANCE UNLESS OTHERWISE SPECIFIED |        |                               |              |
| ALL DIMENSIONS ARE<br>INCHES UNLESS<br>OTHERWISE SPECIFIED                                                                                                                                 | .XXX                                 | ±.015  | FRACT <b>I</b> ONA<br>ANGULAR |              |
|                                                                                                                                                                                            |                                      |        |                               |              |
|                                                                                                                                                                                            |                                      |        |                               |              |
| TITLE                                                                                                                                                                                      |                                      |        | REV                           | SCALE        |
| 3/4" x 12                                                                                                                                                                                  | ga FLEX LIN<br>RAIGHT RUN            |        | REV 0                         | SCALE N.T.S. |
| 3/4" x 12<br>2 ROWS-ST                                                                                                                                                                     | •                                    |        | 1121                          | 00/122       |

| BELT SPECIFICATION               |      |          |  |  |  |
|----------------------------------|------|----------|--|--|--|
| VARIABLES                        | DATA | MATERIAL |  |  |  |
| "A"                              |      |          |  |  |  |
| "B"                              |      |          |  |  |  |
| MESH SPEC                        |      |          |  |  |  |
| NOTES:                           |      |          |  |  |  |
|                                  |      |          |  |  |  |
|                                  |      |          |  |  |  |
|                                  |      |          |  |  |  |
|                                  |      |          |  |  |  |
| PLEASE CIRCLE CRITICAL DIMENSION |      |          |  |  |  |
| "A" "B"                          |      |          |  |  |  |

## NOTES:

1. THIS DRAWING IS INTENDED SOLELY FOR LAYOUT PURPOSES. IT IS THE RESPONSIBILTY OF THE CUSTOMER TO RELAY ANY IMPORTANT INFORMATION REGARDING ANY AND ALL DESIGN FEATURES OF DESIRED BELT.

\*ALL MATERIALS ARE 304 STAINLESS STEEL UNLESS OTHERWISE SPECIFIED\*