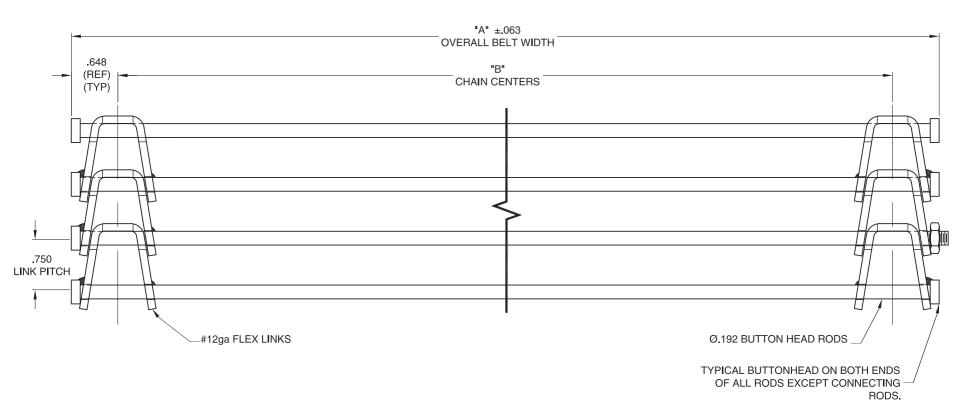

## 3/4" x 12ga FLEX LINK BELT - 2 ROWS ( STRAIGHT RUNNING) \*NO MESH OVERLAY\*

ASSEMBLY NUMBER AFL01275-2R

FOR REFERENCE ONLY

| NOTICE: THIS DRAWING IS THE<br>PROPERTY OF THE UNIKING CANADA<br>COMPANY AND MAY NOT BE COPIED<br>OR REPRODUCED IN ANY FORM, OR<br>USED FOR MANUFACTURING<br>PUROPOSES OF ANY KIND WITHOUT | CUSTOMER<br>INFORMATION              |                     |                      |       |
|--------------------------------------------------------------------------------------------------------------------------------------------------------------------------------------------|--------------------------------------|---------------------|----------------------|-------|
| THE EXPRESSED WRITTEN CONSENT OF THE UNIKING CANADA COMPANY.                                                                                                                               | P.O. #                               |                     |                      |       |
| $\oplus$                                                                                                                                                                                   | W.O.#                                | QUOTE#              |                      |       |
|                                                                                                                                                                                            | TOLERANCE UNLESS OTHERWISE SPECIFIED |                     |                      |       |
| ALL DIMENSIONS ARE<br>INCHES UNLESS<br>OTHERWISE SPECIFIED                                                                                                                                 | .xxx                                 | ±.015               | FRACTIONA<br>ANGULAR |       |
|                                                                                                                                                                                            |                                      |                     |                      |       |
| TITLE                                                                                                                                                                                      |                                      |                     | REV                  | SCALE |
| 3/4" x 12ga FLEX LINK BELT<br>2 ROWS—STRAIGHT RUNNING 0 N.T.S                                                                                                                              |                                      |                     |                      |       |
| DATE (                                                                                                                                                                                     | 09/23/03                             | DRAWING FL1275-2RNM |                      |       |
| DRAWN BY                                                                                                                                                                                   | ИР                                   |                     |                      |       |

| BELT SPECIFICATION               |      |          |  |  |
|----------------------------------|------|----------|--|--|
| VARIABLES                        | DATA | MATERIAL |  |  |
| "A"                              |      |          |  |  |
| "B"                              |      |          |  |  |
| MESH SPEC                        |      |          |  |  |
| NOTES:                           |      |          |  |  |
|                                  |      |          |  |  |
|                                  |      |          |  |  |
|                                  |      |          |  |  |
|                                  |      |          |  |  |
| PLEASE CIRCLE CRITICAL DIMENSION |      |          |  |  |
| "A" "B"                          |      |          |  |  |