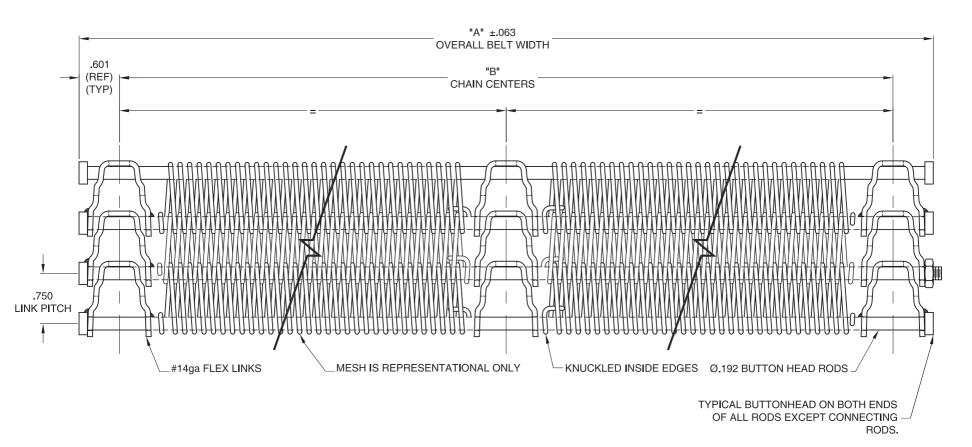

| BELT SPECIFICATION               |          |  |  |  |  |
|----------------------------------|----------|--|--|--|--|
| DATA                             | MATERIAL |  |  |  |  |
|                                  |          |  |  |  |  |
|                                  |          |  |  |  |  |
|                                  |          |  |  |  |  |
|                                  |          |  |  |  |  |
|                                  |          |  |  |  |  |
|                                  |          |  |  |  |  |
|                                  |          |  |  |  |  |
|                                  |          |  |  |  |  |
| PLEASE CIRCLE CRITICAL DIMENSION |          |  |  |  |  |
| "A" "B"                          |          |  |  |  |  |
|                                  | DATA     |  |  |  |  |

## NOTES:

1. THIS DRAWING IS INTENDED SOLELY FOR LAYOUT PURPOSES. IT IS THE RESPONSIBILTY OF THE CUSTOMER TO RELAY ANY IMPORTANT INFORMATION REGARDING ANY AND ALL DESIGN FEATURES OF DESIRED BELT.

\*ALL MATERIALS ARE 304 STAINLESS STEEL UNLESS OTHERWISE SPECIFIED\*