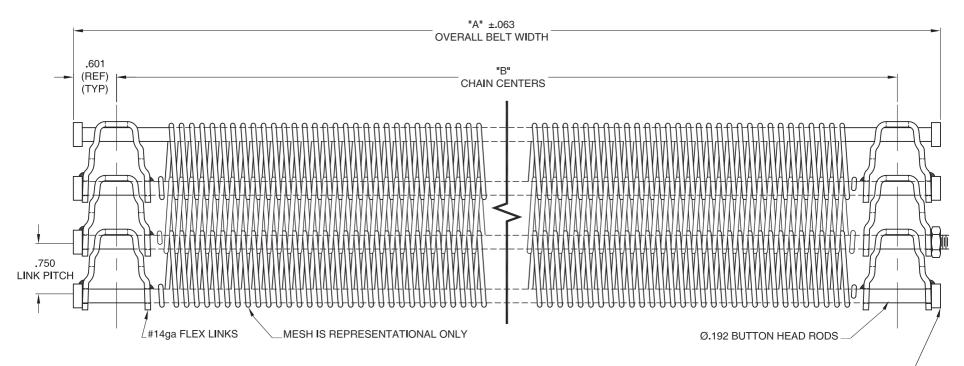

## 3/4" x 14ga FLEX LINK BELT - 2 ROWS (RADIAL\*/STRAIGHT RUNNING) \*INSIDE RADIUS = 2.2 x OVERALL BELT WIDTH

ASSEMBLY NUMBER AFL01475-2R

TYPICAL BUTTONHEAD ON BOTH ENDS OF ALL RODS EXCEPT CONNECTING – RODS.

## NOTES:

1. THIS DRAWING IS INTENDED SOLELY FOR LAYOUT PURPOSES. IT IS THE RESPONSIBILTY OF THE CUSTOMER TO RELAY ANY IMPORTANT INFORMATION REGARDING ANY AND ALL DESIGN FEATURES OF DESIRED BELT.

\*ALL MATERIALS ARE 304 STAINLESS STEEL UNLESS OTHERWISE SPECIFIED\*

| BELT SPECIFICATION               |      |     |          |
|----------------------------------|------|-----|----------|
| VARIABLES                        | DATA |     | MATERIAL |
| "A"                              |      |     |          |
| "B"                              |      |     |          |
| MESH SPEC                        |      |     |          |
| NOTES:                           |      |     |          |
|                                  |      |     |          |
|                                  |      |     |          |
|                                  |      |     |          |
|                                  |      |     |          |
| PLEASE CIRCLE CRITICAL DIMENSION |      |     |          |
|                                  | "A"  | "B" |          |