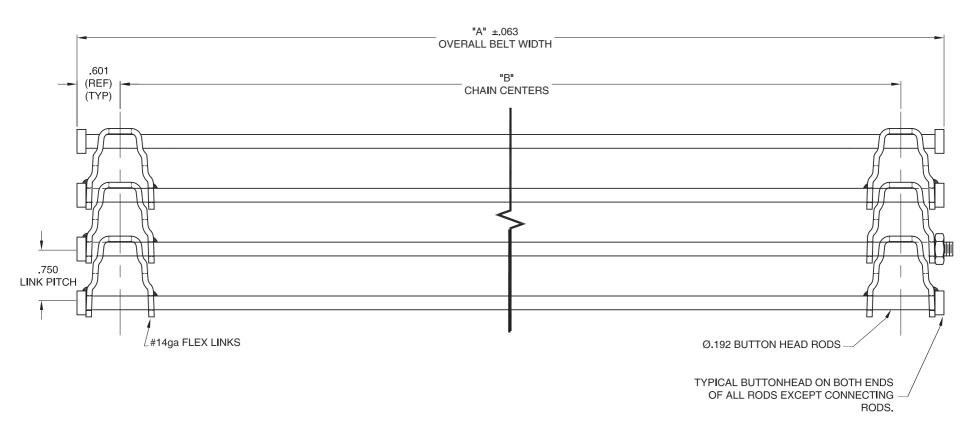

## 3/4" x 14ga FLEX LINK BELT - 2 ROWS ( RADIAL\*/STRAIGHT RUNNING) \*INSIDE RADIUS = 2.2 x OVERALL BELT WIDTH \*NO MESH OVERLAY\*

ASSEMBLY NUMBER AFL01475-2R

FOR REFERENCE ONLY

| NOTICE: THIS DRAWING IS THE<br>PROPERTY OF THE UNIKING CANADA<br>COMPANY AND MAY NOT BE COPIED<br>OR REPRODUCED IN ANY FORM, OR<br>USED FOR MANUFACTURING<br>PUROPOSES OF ANY KIND WITHOUT | CUSTOMER<br>INFORMATION              |                     |                                |       |
|--------------------------------------------------------------------------------------------------------------------------------------------------------------------------------------------|--------------------------------------|---------------------|--------------------------------|-------|
| THE EXPRESSED WRITTEN CONSENT OF THE UNIKING CANADA COMPANY.                                                                                                                               | P.O. #                               |                     |                                |       |
| $\oplus$                                                                                                                                                                                   | W.O.#                                | QUOTE#              |                                |       |
|                                                                                                                                                                                            | TOLERANCE UNLESS OTHERWISE SPECIFIED |                     |                                |       |
| ALL DIMENSIONS ARE<br>INCHES UNLESS<br>OTHERWISE SPECIFIED                                                                                                                                 | .xxx                                 | ± .015              | FRACT <b>I</b> ONAI<br>ANGULAR |       |
|                                                                                                                                                                                            |                                      |                     |                                |       |
| TITLE                                                                                                                                                                                      |                                      |                     | REV                            | SCALE |
| 3/4" x 14ga FLEX LINK BELT<br>2 ROWS-RADIAL/STRAIGHT RUN 0 N.T.                                                                                                                            |                                      |                     |                                |       |
| DATE                                                                                                                                                                                       |                                      | DRAWING FL1475-2RNM |                                |       |
|                                                                                                                                                                                            |                                      |                     |                                | . 4   |

| BELT SPECIFICATION               |      |          |  |  |
|----------------------------------|------|----------|--|--|
| VARIABLES                        | DATA | MATERIAL |  |  |
| "A"                              |      |          |  |  |
| "B"                              |      |          |  |  |
| MESH SPEC                        |      |          |  |  |
| NOTES:                           |      |          |  |  |
|                                  |      |          |  |  |
|                                  |      |          |  |  |
|                                  |      |          |  |  |
|                                  |      |          |  |  |
| PLEASE CIRCLE CRITICAL DIMENSION |      |          |  |  |
| "A" "B"                          |      |          |  |  |

## NOTES:

1. THIS DRAWING IS INTENDED SOLELY FOR LAYOUT PURPOSES. IT IS THE RESPONSIBILTY OF THE CUSTOMER TO RELAY ANY IMPORTANT INFORMATION REGARDING ANY AND ALL DESIGN FEATURES OF DESIRED BELT.

\*ALL MATERIALS ARE 304 STAINLESS STEEL UNLESS OTHERWISE SPECIFIED\*