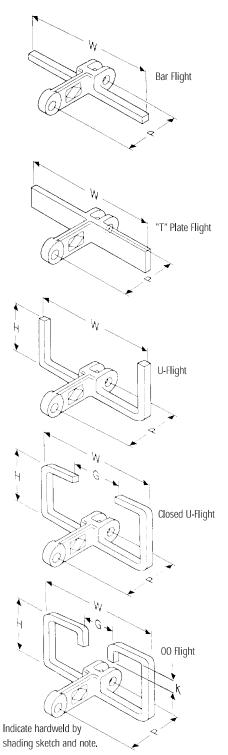

## **FLIGHT DETAIL SHEET**

| Client                                  | Date            |
|-----------------------------------------|-----------------|
| Ву                                      | Ref             |
| Phone                                   | Fax             |
| Address                                 |                 |
| Flight Every Link. (Specify)            |                 |
| Flight Descriptive Detail               |                 |
| B Style                                 |                 |
| W                                       | P               |
| Bar Size                                | Steel Type      |
| Flight Perpendicular to Chain?          |                 |
| Carry Back Cups                         | Size            |
| Configuration                           |                 |
| T Style                                 |                 |
| W                                       | PP              |
| Bar Size                                | Steel Type      |
| Flight Perpendicular to Chain?          |                 |
| Carry Back Cups                         | Size            |
| Configuration                           |                 |
| Notch Details                           | Hole Details    |
| U Style                                 |                 |
| w                                       | P               |
| Н                                       |                 |
| Steel Type                              | Mang. Tipg      |
| Plate Blanking?                         |                 |
| Provide Details of Blanking and Tipping |                 |
| CU Style                                |                 |
| W                                       | P               |
| Н                                       | G               |
| Bar Size                                | Steel Type      |
| Mang. Tipg.                             | Plate Blanking? |
| Provide Details of Blanking and Tipping |                 |
| 00 Style                                |                 |
| w                                       | PP              |
| H G                                     | K               |
| Bar Size                                | Steel Type      |
| Mang. Tipg                              |                 |
| Provide Details of Blanking and Tipping |                 |

## Typical Welded Flight Attachments