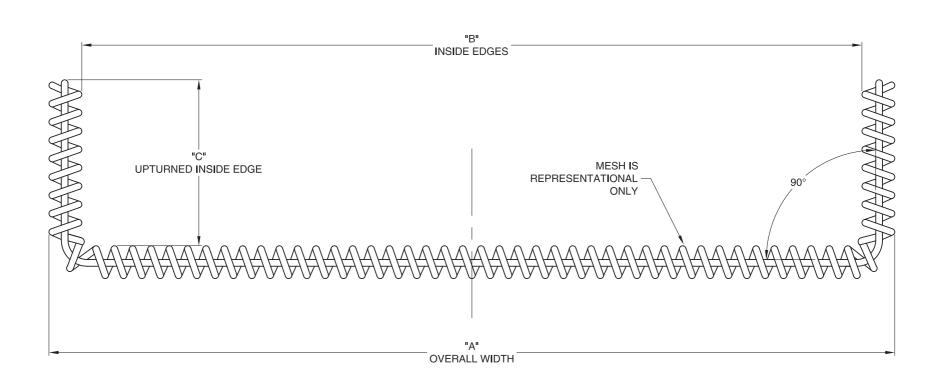

| BELT SPECIFICATION                                      |         |     |          |  |  |
|---------------------------------------------------------|---------|-----|----------|--|--|
| VARIABLES                                               | DATA    |     | MATERIAL |  |  |
| "A"                                                     |         |     |          |  |  |
| "B"                                                     |         |     |          |  |  |
| "C"                                                     |         |     |          |  |  |
| "D" (DRUM DIAMETER)                                     |         |     |          |  |  |
| MESH SPEC                                               |         |     |          |  |  |
| (THIS TYPE OF BELTING HAS NO REVERSE BEND CAPABILITIES) |         |     |          |  |  |
| NOTES:                                                  |         |     |          |  |  |
|                                                         |         |     |          |  |  |
|                                                         |         |     |          |  |  |
|                                                         |         |     |          |  |  |
| PLEASE CIRCLE CRITICAL DIMENSION                        |         |     |          |  |  |
|                                                         | "A" "B" | "C" |          |  |  |